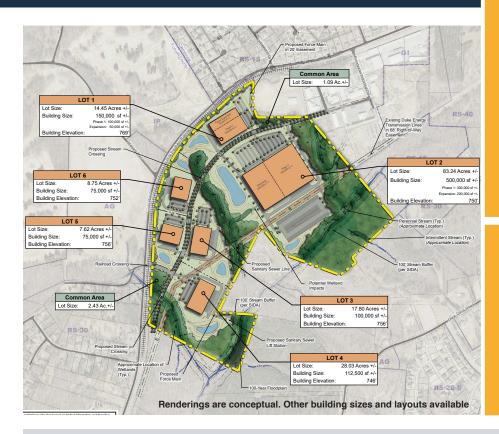

# TANGLEWOOD BUSINESS PARK

## **Topsider Drive, Clemmons**

Owned by Forsyth County, Tanglewood Business Park is a 169 acre property that can accomodate up to 1,000,000 sq. ft. of total build out on its 150 usable acres. Located 2 miles from I-40, the site is premium location for development in Forsyth County. Electrical, water/sewage, natural gas, and fiber infrastructure are available.

#### SITE DETAILS

Tract Size: 169 Acres
Usable Tract: 150 Acres
Location: Clemmons, NC
Current Zoning: GI, RS-40

Interstate Proximity: I-40, 2 miles Closest Airport: Piedmont Triad International Airport – 33 miles; Smith Reynolds Airport - 16 miles