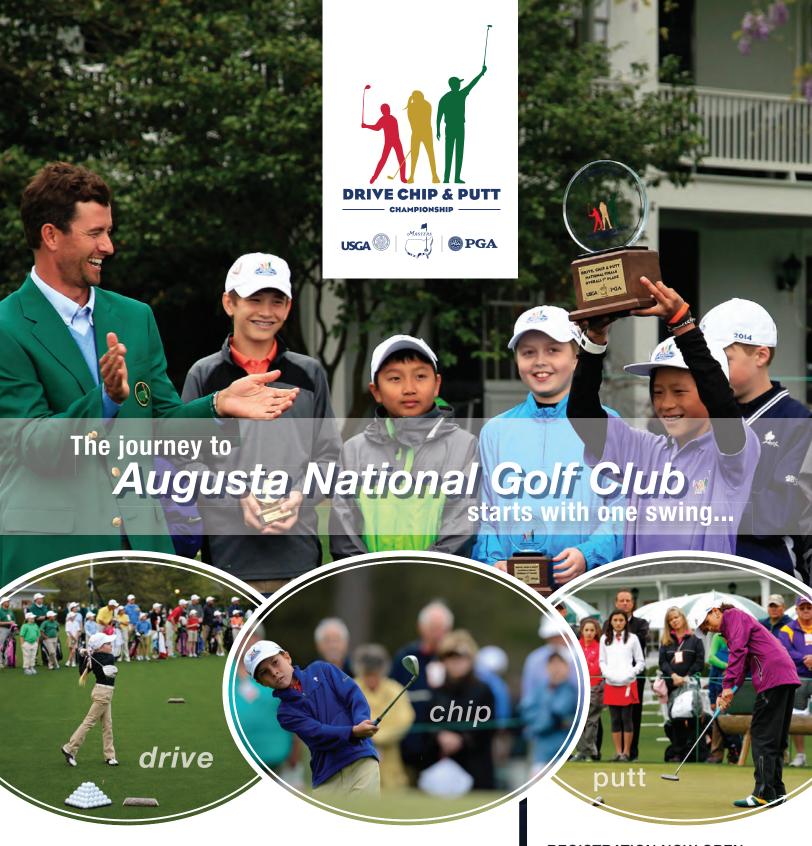

## The 2014 DRIVE CHIP & PUTT CHAMPIONSHIP

is open to boys and girls ages 7-15\* competing in separate divisions in four age categories. Local qualifying will be conducted throughout May, June and July.

There is no entry fee for the DRIVE CHIP & PUTT CHAMPIONSHIP \*Age determined as of April 5, 2015

For more information or to register your junior please visit:

DRIVECHIPANDPUTT.COM